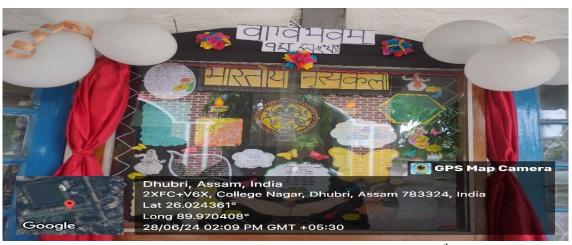

#### 5. A Brief Write-up of the Programme:

The 7<sup>th</sup> issue of the Departmental Wall-magazine of Sanskrit Department 'VAGVAIBHAVAM' was inaugurated by Dr. Dhruba Chakrabortty, Principal, B. N. College, Dhubri in the presence of the teachers and students on 28.06.2024 at 1-45 pm. Rachayeeta Saha, a student of B. A. 6<sup>th</sup> Semester Honours was the Editor of this issue. Altogether 12 No. of students contributed for this issue. BHARATIYA NRITYAKALA, i.e., the Different types of Indian Dance form was the main theme of the issue. The Students of the Department through their writings and paintings highlighted the different Indian Dance forms, which have contributed a lot to the field of Indian culture. To motivate the students to express their creative talent and also to cultivate team-spirit among them through this participatory activity were the main purpose of displaying the Wall-magazine of the Department.

A FEW SNAP-SHOTS OF THE DISPLAY OF WALL MAGAZINE- VAGVAIBHAVAM-2024:

Notice

Wall Magazine-VAGVAIBHAVAM- 7th Issue

Dr. Dhruba Chakrabortty, Principal, B. N. College, formally unveiling the Wall-magazine