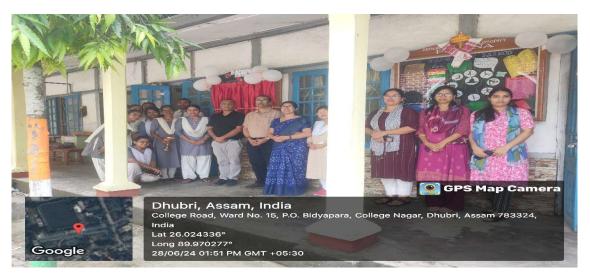

## Students and Teachers present in the occasion of unveiling the Wall-Magazine

|            | _~AG                         | VAIBHAVAM         | ( The brue)    |           |
|------------|------------------------------|-------------------|----------------|-----------|
|            |                              |                   | Dale:          | 28.06.    |
|            |                              |                   | Time:          | 1-45 6    |
| Here       | Departmental w               | all - magerzin    | e "VAGVALBE    | IAVAL     |
| CFIEN LES  | Departmental w               | Any Dr. Dureis    | sa chalanalout | ty Prin   |
| B.N. colla | ge, sheeting in the op       | mesence of the    | teachers, stu  | dents     |
| and oth    | er dignitaries at 1-1        | 45 pm.            |                |           |
|            |                              |                   |                |           |
|            |                              |                   | -B 1 120       | e         |
| × 5,3      | nortures of the Prejic       | espal:            | 12/8 y         |           |
| -          |                              |                   |                |           |
|            |                              |                   |                |           |
| 3 5,90     | atures of the toa            | eners and s       | rudent prose   | 113       |
| SLNO.      | SIGNATURE OF                 | THE TEACHER       | 35 DEPARTI     | MENT      |
|            |                              | // L / L // C// L | Philoso        |           |
| 02. 3      | lanta Prisegum               |                   | Philomop       |           |
| 03. 0      | Juston Purlaguella           |                   | Dotiete        | CQ        |
| 04. No     | ira Boumin                   |                   | Strap          |           |
| 05- m      | acosumi Bhatiashonjs         | 0.0               | Horas          |           |
| 06 Ch      | morea Shewhan which          | yeary             | 4 2            |           |
|            |                              | 9                 |                |           |
|            |                              |                   |                |           |
| * signa    | twees of the stude           | As present:       |                |           |
| SLNOL      | CLASS                        | 6 6               | TURE OF THES   | T1.25 F.A |
| 01.        | B.A.96 Sem                   | Bipusha Go        |                | COBE      |
| 62 .       | BA Hth gem                   | Akash chowd       |                |           |
| 03.        | B.A. 6th sem                 | Souravi           |                |           |
| 04.        | B.A. 6th Som                 | Kaberei M         | ath.           |           |
| 05.        | B.A. 6th Sem<br>B.A. 6th Cem | Bandana           | Roy.           |           |
| 06.        | BA 6th Sem                   | Pristi Na         | th.            |           |
| o7 ·       | B. A. Eth Sem                | Die Jodi          |                |           |
|            | B.A 6th Sem                  | Ridumos           | ni Roy.        |           |
| 08.        |                              |                   |                |           |
|            | B.A. Geh sem                 | Rachae            | jeela daha     |           |