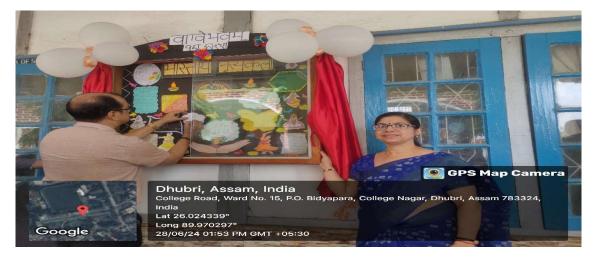

#### 5. A Brief Write-up of the Programme:

The 7<sup>th</sup> issue of the Departmental Wall-magazine of Sanskrit Department 'VAGVAIBHAVAM' was inaugurated by Dr. Dhruba Chakrabortty, Principal, B. N. College, Dhubri in the presence of the teachers and students on 28.06.2024 at 1-45 pm. Rachayeeta Saha, a student of B. A. 6<sup>th</sup> Semester Honours was the Editor of this issue. Altogether 12 No. of students contributed for this issue. BHARATIYA NRITYAKALA, i.e., the Different types of Indian Dance form was the main theme of the issue. The Students of the Department through their writings and paintings highlighted the different Indian Dance forms, which have contributed a lot to the field of Indian culture. To motivate the students to express their creative talent and also to cultivate team-spirit among them through this participatory activity were the main purpose of displaying the Wall-magazine of the Department.

A FEW SNAP-SHOTS OF THE DISPLAY OF WALL MAGAZINE- VAGVAIBHAVAM-2024:

Notice

Wall Magazine-VAGVAIBHAVAM- 7th Issue

Dr. Dhruba Chakrabortty, Principal, B. N. College, formally unveiling the Wall-magazine