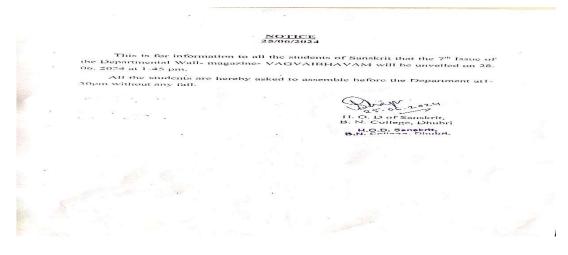

#### 5. A Brief Write-up of the Programme:

The 7<sup>th</sup> issue of the Departmental Wall-magazine of Sanskrit Department 'VAGVAIBHAVAM' was inaugurated by Dr. Dhruba Chakrabortty, Principal, B. N. College, Dhubri in the presence of the teachers and students on 28.06.2024 at 1-45 pm. Rachayeeta Saha, a student of B. A. 6<sup>th</sup> Semester Honours was the Editor of this issue. Altogether 12 No. of students contributed for this issue. BHARATIYA NRITYAKALA, i.e., the Different types of Indian Dance form was the main theme of the issue. The Students of the Department through their writings and paintings highlighted the different Indian Dance forms, which have contributed a lot to the field of Indian culture. To motivate the students to express their creative talent and also to cultivate team-spirit among them through this participatory activity were the main purpose of displaying the Wall-magazine of the Department.